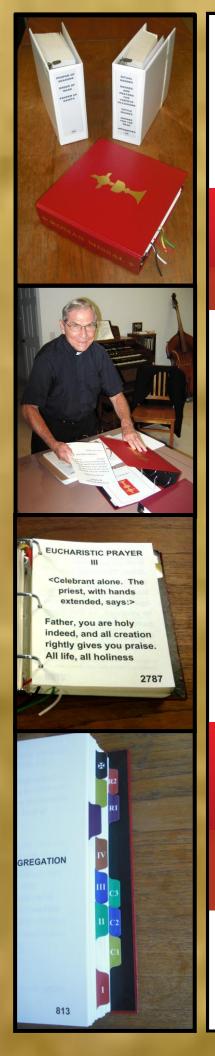

## ROMAN MISSAL THIRD EDITION

**LARGE-PRINT FORMAT** 

NCPD has prepared large-print formats of the official text of the Roman Missal Third Edition. Offered in font sizes 24, 34 and 44, these large-print versions will equip priests with low vision to celebrate Mass using the revised language.

## NCPD LARGE-PRINT ROMAN MISSAL AND LECTIONARY

AVAILABLE FREE OF CHARGE DONATIONS REQUESTED

The large-print Roman Missal includes a red leather-like binder, with tabs and ribbons, suitable for use on the altar.

Lectionaries are distributed on CD only.